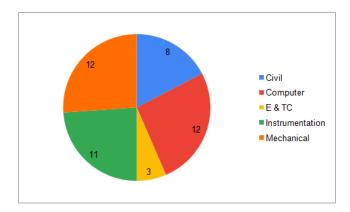

### https://docs.google.com/forms/d/e/1FAIpQLSdHTJZ7kM54U8t0f6yskm\_bys9Mfdmv0jFl-yGSUaY1-0vFXQ/viewform

TOTAL no of feedback from regular students 144

| Civil           | 4  |
|-----------------|----|
| Computer        | 36 |
| E & TC          | 81 |
| Instrumentation | 20 |
| Mechanical      | 3  |