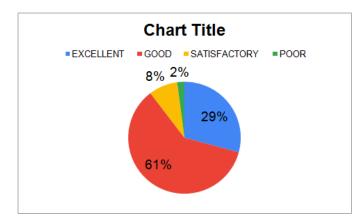

#### 3.2 Effectiveness of Teacher in terms of [Use of Non print teaching aids (ICT- PPTs, Videos etc)]