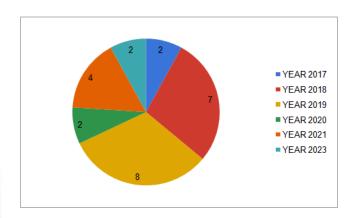

Department wise feedback from Alumni 2022-23

Alumni feedback -46Total no of Alumni since 2017-18 - 25

पूज्य साने गुरुजी विद्या प्रसारक मंडळाचे डी. एन. पटेल अभियांत्रिकी महाविद्यालय

Poojya Sane Guruji Vidya Prasarak Mandal's
D. N. Patel
COLLEGE OF ENGINEERING