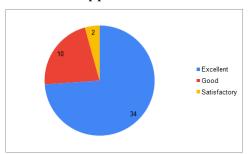

DATE: 21/08/2023

Analysis on Data Collected from Feedback link for **Alumni** from Website Year **2018-19 to 2022-23** 

https://docs.google.com/forms/d/e/1FAIpQLScYpns-8tAkKAHSs7UIXoLAVf8zuOC76Etg3T lXAh5QN7yAg/viewform

Department wise feedback from Alumni 2022-23

Alumni feedback -46Total no of Alumni since 2017-18 - 25

पूज्य साने गुरुजी विद्या प्रसारक मंडळाचे डी. एन. पटेल अभियांत्रिकी महाविद्यालय

Poojya Sane Guruji Vidya Prasarak Mandal's
D. N. Patel
COLLEGE OF ENGINEERING