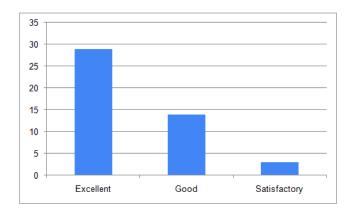

DATE: 21/08/2023

Analysis on Data Collected from Feedback link for **Alumni** from Website Year **2018-19 to 2022-23** 

https://docs.google.com/forms/d/e/1FAIpQLScYpns-8tAkKAHSs7UIXoLAVf8zuOC76Etg3T lXAh5QN7yAg/viewform

Department wise feedback from Alumni 2022-23

Alumni feedback -46Total no of Alumni since 2017-18 - 25

पूज्य साने गुरुजी विद्या प्रसारक मंडळाचे डी. एन. पटेल अभियांत्रिकी महाविद्यालय

Poojya Sane Guruji Vidya Prasarak Mandal's
D. N. Patel
COLLEGE OF ENGINEERING

1. Do you feel that adequate knowledge was gained during your course of study?

2. How do you rate development activities organized by the college for your overall development?

3. Will you recommend your relative/friends to enroll at DNPCOE?