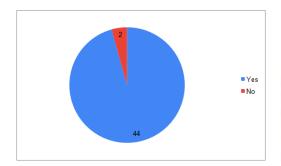

1. Do you feel that adequate knowledge was gained during your course of study?

2. How do you rate development activities organized by the college for your overall development?

3. Will you recommend your relative/friends to enroll at DNPCOE?