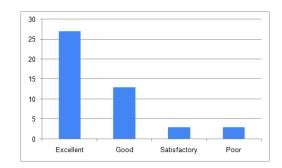

DATE: 21/08/2023

Analysis on Data Collected from Feedback link for **Alumni** from Website Year **2018-19 to 2022-23** 

https://docs.google.com/forms/d/e/1FAIpQLScYpns-8tAkKAHSs7UIXoLAVf8zuOC76Etg3T lXAh5QN7yAg/viewform

Department wise feedback from Alumni 2022-23

Alumni feedback -46Total no of Alumni since 2017-18 - 25

पूज्य साने गुरुजी विद्या प्रसारक मंडळाचे डी. एन. पटेल अभियांत्रिकी महाविद्यालय

Poojya Sane Guruji Vidya Prasarak Mandal's
D. N. Patel
COLLEGE OF ENGINEERING

1. Do you feel that adequate knowledge was gained during your course of study?

2. How do you rate development activities organized by the college for your overall development?

3. Will you recommend your relative/friends to enroll at DNPCOE?