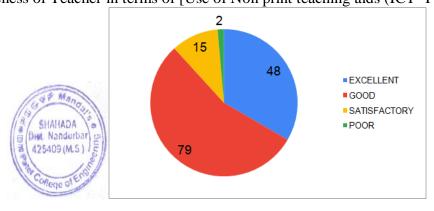

#### 3.2 Effectiveness of Teacher in terms of [Use of Non print teaching aids (ICT- PPTs, Videos etc)]