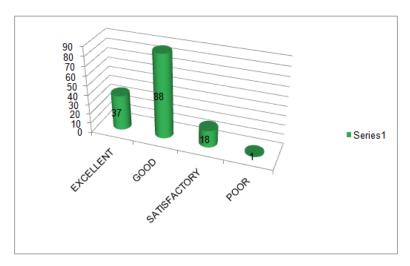

#### ANALYSIS REPORT

1. Has the teacher covered entire syllabus as prescribed by University

2. Content beyond syllabus covered (like Expert Lecture, Industrial Visit etc.)

# 3. Effectiveness of Teacher in terms of [Technical content]

# 3.1 Effectiveness of Teacher in terms of [Communication skill]

#### 3.2 Effectiveness of Teacher in terms of [Use of Non print teaching aids (ICT- PPTs, Videos etc)]

## 4. How to you rate the contents of the curricular?

#### 5. How do you rate Lab Facilities?

6. Adequateness of text books and reference books (E Journals)

7. Electives offered in the curriculum in relation to specialization.

8. Syllabus covered concepts and its practical applications.