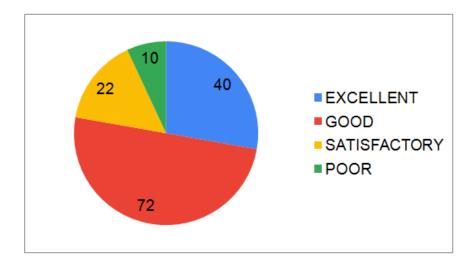

## 4. How to you rate the contents of the curricular?

#### 5. How do you rate Lab Facilities?