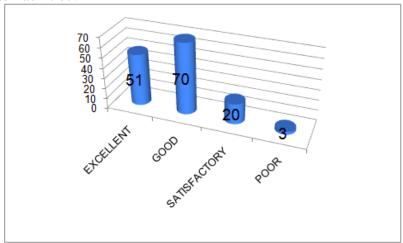

#### ANALYSIS REPORT

1. Has the teacher covered entire syllabus as prescribed by University

2. Content beyond syllabus covered (like Expert Lecture, Industrial Visit etc.)

# 3. Effectiveness of Teacher in terms of [Technical content]

# 3.1 Effectiveness of Teacher in terms of [Communication skill]

#### 3.2 Effectiveness of Teacher in terms of [Use of Non print teaching aids (ICT- PPTs, Videos etc)]

## 4. How to you rate the contents of the curricular?

#### 5. How do you rate Lab Facilities?

6. Adequateness of text books and reference books (E Journals)

7. Electives offered in the curriculum in relation to specialization.

8. Syllabus covered concepts and its practical applications.