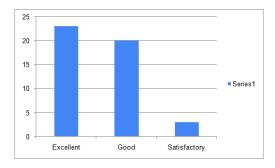

# 3. Effectiveness of Teacher in terms of [Technical content]

# 3.1 Effectiveness of Teacher in terms of [Communication skill]

#### 3.2 Effectiveness of Teacher in terms of [Use of Non print teaching aids (ICT- PPTs, Videos etc)]