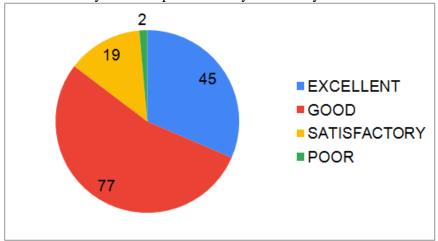

#### ANALYSIS REPORT

1. Has the teacher covered entire syllabus as prescribed by University

2. Content beyond syllabus covered (like Expert Lecture, Industrial Visit etc.)

# 3. Effectiveness of Teacher in terms of [Technical content]