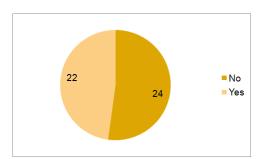

1. Do you feel that adequate knowledge was gained during your course of study?

2. How do you rate development activities organized by the college for your overall development?

3. Will you recommend your relative/friends to enroll at DNPCOE?