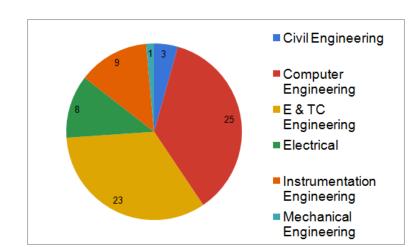

### https://docs.google.com/forms/d/e/1FAIpQLSdHTJZ7kM54U8t0f6yskm\_bys9Mfdmv0jFl-yGSUaY1-0vFXQ/viewform

TOTAL no of feedback from regular students 144

| Civil           | 4  |
|-----------------|----|
| Computer        | 36 |
| E & TC          | 81 |
| Instrumentation | 20 |
| Mechanical      | 3  |