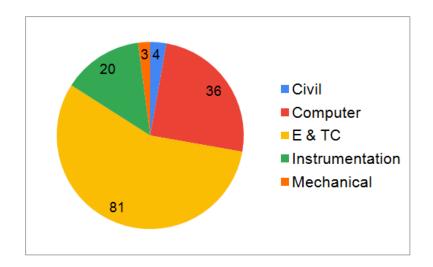

### https://docs.google.com/forms/d/e/1FAIpQLSdHTJZ7kM54U8t0f6yskm\_bys9Mfdmv0jFl-yGSUaY1-0vFXQ/viewform

TOTAL no of feedback from regular students 144

| Civil           | 4  |
|-----------------|----|
| Computer        | 36 |
| E & TC          | 81 |
| Instrumentation | 20 |
| Mechanical      | 3  |