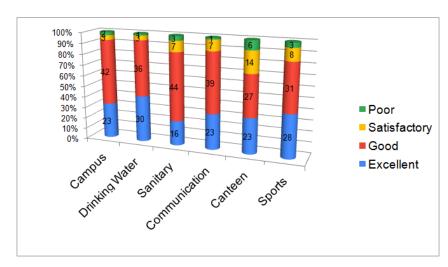

#### Analysis on Data Collected from Feedback link for Parents from Website Year 2018-19 to 2022-23

Feedback collected: 70

# Remark by Team on Parents feedback:

| Point             | Remark                                       | Suggestion for Improvement                    |
|-------------------|----------------------------------------------|-----------------------------------------------|
| CAMPUS            | ~                                            | _                                             |
| DRINKING<br>WATER | water treatment plant<br>located abone place | with at mean new bull                         |
| SANITARY          | mechanical pepti As                          | the block every dry in Mor                    |
| COMMUNICATION     | 裁                                            | Ack office staff for effective commication to |
| CANTEEN           | ctean/hygrene emion<br>should maintain       | towards conteen facility                      |
| SPORTS            | Gove                                         | - <i>y</i>                                    |