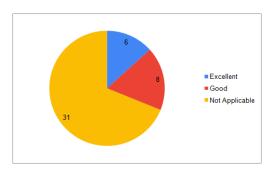

7. How do you rate student teacher relationship in DNPCOE as a whole?

9. Has the T&P Cell provided On / OFF Campus placement opportunities?