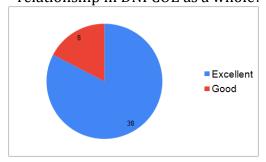

7. How do you rate student teacher relationship in DNPCOE as a whole?

9. Has the T&P Cell provided On / OFF Campus placement opportunities?